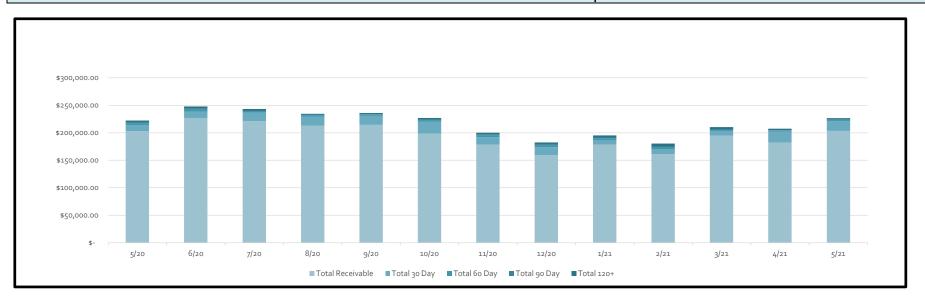

51187717.2

3. **Review Tax Collector's Report and authorize payment of certain bills.** The President recognized Ms. Loaiza, who presented the Tax Assessor and Collector's Report, previously distributed to the Board, a copy of which is attached hereto as *Exhibit B*. She reported that 99.51% of the District's 2019 taxes and 98.7% of the District's 2020 taxes had been collected as of June 30, 2021.

Ms. Loaiza reviewed the Delinquent Tax Report, a copy of which is attached hereto as *Exhibit C*.

Upon motion by Director Mielke, seconded by Director Holder, after full discussion and the question being put to the Board, the Board voted unanimously to approve the Tax Assessor and Collector's Report and to authorize payment of check numbers 1673 through 1679 from the Tax Account to the persons, in the amounts, for the purposes stated in the report.