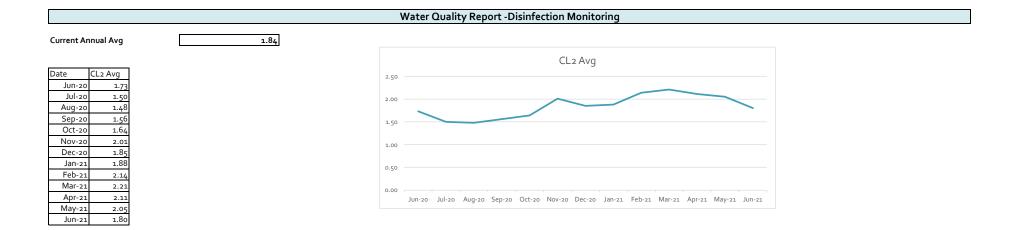

7,863.54  | \$ 3,628.70  | \$ 1,448.96  | \$ 3,886.01 |
| 2/21  | \$ 161,052.36    | \$ 9,511.84  | \$ 2,541.39  | \$ 2,078.68  | \$ 5,178.28 |
| 3/21  | \$ 195,018.61    | \$ 8,321.57  | \$ 1,640.85  | \$ 1,751.48  | \$ 3,551.58 |
| 4/21  | \$ 182,130.84    | \$ 19,828.14 | \$ 1,834.91  | \$ 671.60    | \$ 2,966.88 |
| 5/21  | \$ 203,480.29    | \$ 17,338.39 | \$ 2,454.91  | \$ 1,234.54  | \$ 2,261.96 |

6/4/2021 6/23/2021 6/28/2021

| Board Consideration to Write Off | \$0.00 |
|----------------------------------|--------|
| Board Consideration Collections  | \$0.00 |
|                                  |        |
| Delinquent Letters Mailed        | 95     |
| Delinquent Tags Hung             | 20     |
| Disconnects for Non Payment      | 4      |



#### Water Production and Quality





|        |           |                       |               |            | Water Ac        | countability   | Report Historic | al                                                                                            |
|--------|-----------|-----------------------|---------------|------------|-----------------|----------------|-----------------|-----------------------------------------------------------------------------------------------|
| Month  | Read Date | Number of Connections | Master Meters | Billed Use | Flushing/ Other | Gal.s Loss (-) | Accounted For % |                                                                                               |
| Apr-20 | 4/24/20   | 1942                  | 24,527,000    | 20,481,000 | 574,600         | 4,620,600      | 86%