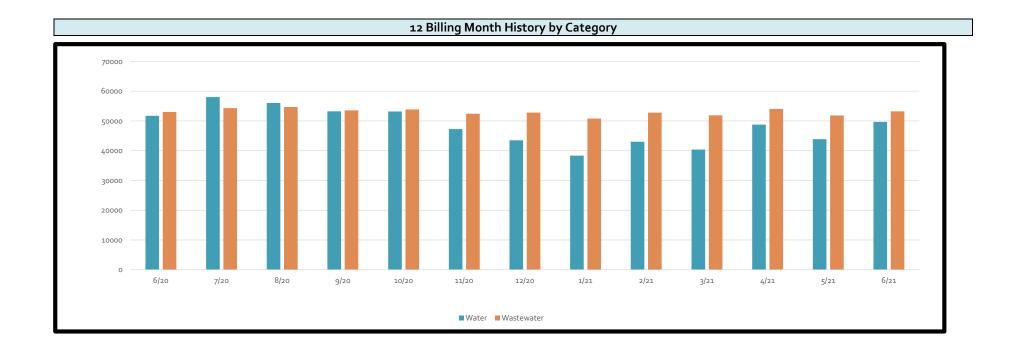

|  |  |
|                | TOTAL                                              | \$386,932.10             |  |  |  |



## **Billing Summary**

| Description                                  | Jun-20     | Jun-21            |
|----------------------------------------------|------------|-------------------|
|                                              |            |                   |
| Number of Accounts Billed                    | 1924       | 1925              |
| Avg Water Use for Accounts Billed in gallons | 15,666     | 14,016            |
| Total Billed                                 | \$ 200,807 | <b>\$</b> 195,998 |
| Total Aged Receivables                       | \$ 2,315   | <b>\$</b> 7,482   |
| Total Receivables                            | \$ 203,122 | \$ 203,480        |





## 12 Month Accounts Receivable and Collections Report

| Date  | Total Receivable | Total 30 Day | Total 6o Day | Total 90 Day | Total 120+  |
|-------|------------------|--------------|--------------|--------------|-------------|
| 5/20  | \$ 203,121.81    | \$ 10,299.91 | \$ 3,945.39  | \$ 2,185.43  | \$ 2,618.70 |
| 6/20  | \$ 227,074.38    | \$ 11,241.04 | \$ 3,409.20  | \$ 2,165.18  | \$ 4,141.46 |
| 7/20  | \$ 221,037.95    | \$ 15,597.87 | \$ 1,976.30  | \$ 1,251.60  | \$ 3,328.31 |
| 8/20  | \$ 212,759.45    | \$ 16,326.18 | \$ 2,814.70  | \$ 667.73    | \$ 2,021.19 |
| 9/20  | \$ 214,451.10    | \$ 16,301.68 | \$ 2,094.87  | \$ 1,081.55  | \$ 2,124.34 |
| 10/20 | \$ 198,506.68    | \$ 21,431.04 | \$ 3,173.50  | \$ 1,185.43  | \$ 2,693.59 |
| 11/20 | \$ 178,479.40    | \$ 13,5