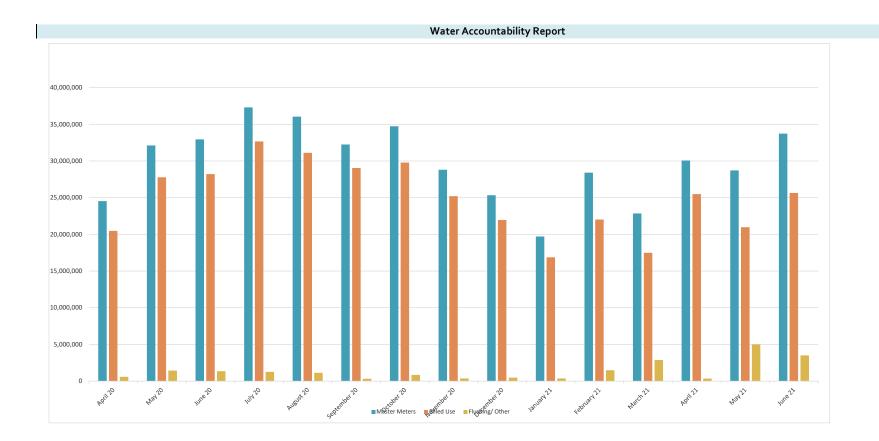

6. **Review Operations Report and authorize District maintenance and termination of delinquent account.** The President recognized Mr. Jenkins, who reviewed the Operations Report for June 2021, a copy of which is attached as *Exhibit F*. He reported a 86.35% accountability for the period May 29, 2021 through June 29, 2021. Discussion ensued.